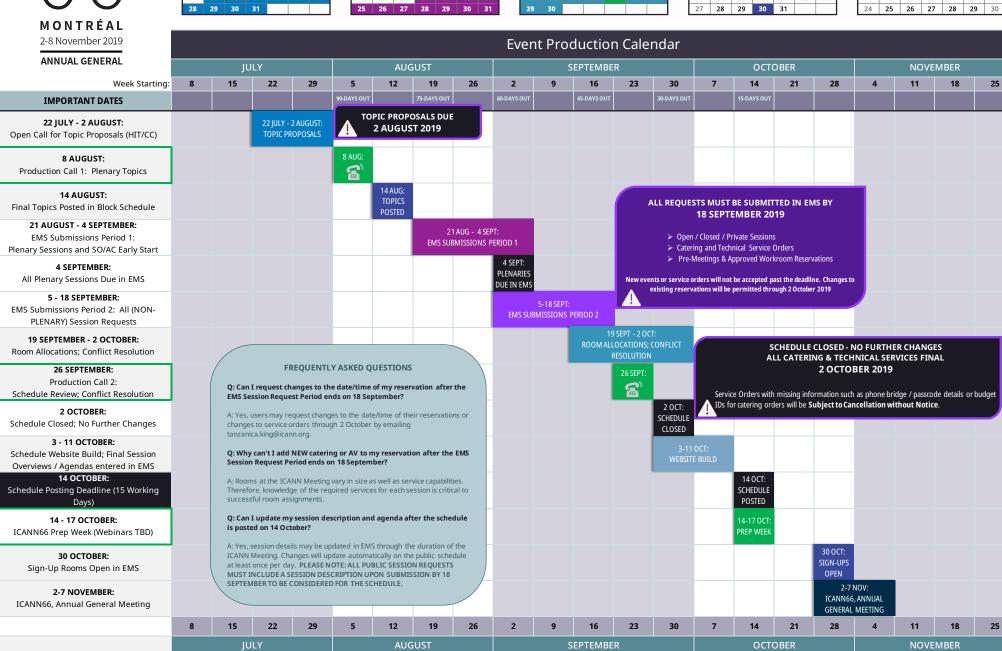

| ICANN66 Production | Calendar | (Last u | pdated: 1 | 6/7/19) |
|--------------------|----------|---------|-----------|---------|

|    | JULY 2019   |    |    |    |  |
|----|-------------|----|----|----|--|
| SU | MO TU WE TH |    |    |    |  |
|    | 1           | 2  | 3  | 4  |  |
| 7  | 8           | 9  | 10 | 11 |  |
| 14 | 15          | 16 | 17 | 18 |  |
| 21 | 22          | 23 | 24 | 25 |  |
| 28 | 29          | 30 | 31 |    |  |

ICANN

| AUGUST 2019<br>SU MO TU WE TH FR SA |    |    |    |    |    |    |  |  |
|-------------------------------------|----|----|----|----|----|----|--|--|
|                                     |    |    |    | 1  | 2  | 3  |  |  |
| 4                                   | 5  | 6  | 7  | 8  | 9  | 10 |  |  |
| 11                                  | 12 | 13 | 14 | 15 | 16 | 17 |  |  |
| 18                                  | 19 | 20 | 21 | 22 | 23 | 24 |  |  |
| 25                                  | 26 | 27 | 28 | 29 | 30 | 31 |  |  |

| SEPTEMBER 2019 |    |    |    |    |    |    |  |  |
|----------------|----|----|----|----|----|----|--|--|
| SU             | MO | TU | WE | тн | FR | SA |  |  |
| 1              | 2  | 3  | 4  | 5  | 6  | 7  |  |  |
| 8              | 9  | 10 | 11 | 12 | 13 | 14 |  |  |
| 15             | 16 | 17 | 18 | 19 | 20 | 21 |  |  |
| 22             | 23 | 24 | 25 | 26 | 27 | 28 |  |  |
| 29             | 30 |    |    |    |    |    |  |  |

| OCTOBER 2019 |    |    |    |    |    |    |  |  |
|--------------|----|----|----|----|----|----|--|--|
| SU           | мо | TU | WE | TH | FR | SA |  |  |
|              |    |    | 2  | 3  |    |    |  |  |
| 6            | 7  | 8  | 9  | 10 | 11 | 12 |  |  |
| 13           | 14 | 15 | 16 | 17 | 18 | 19 |  |  |
| 20           | 21 | 22 | 23 | 24 | 25 | 26 |  |  |
| 27           | 28 | 29 | 30 | 31 |    |    |  |  |

| NOVEMBER 2019 |    |    |    |    |    |    |  |
|---------------|----|----|----|----|----|----|--|
| SU            | MO | TU | WE | TH | FR | SA |  |
|               |    |    |    |    | 1  | 2  |  |
| 3             | 4  | 5  | 6  | 7  | 8  | 9  |  |
| 10            | 11 | 12 | 13 | 14 | 15 | 16 |  |
| 17            | 18 | 19 | 20 | 21 | 22 | 23 |  |
| 24            | 25 | 26 | 27 | 28 | 29 | 30 |  |